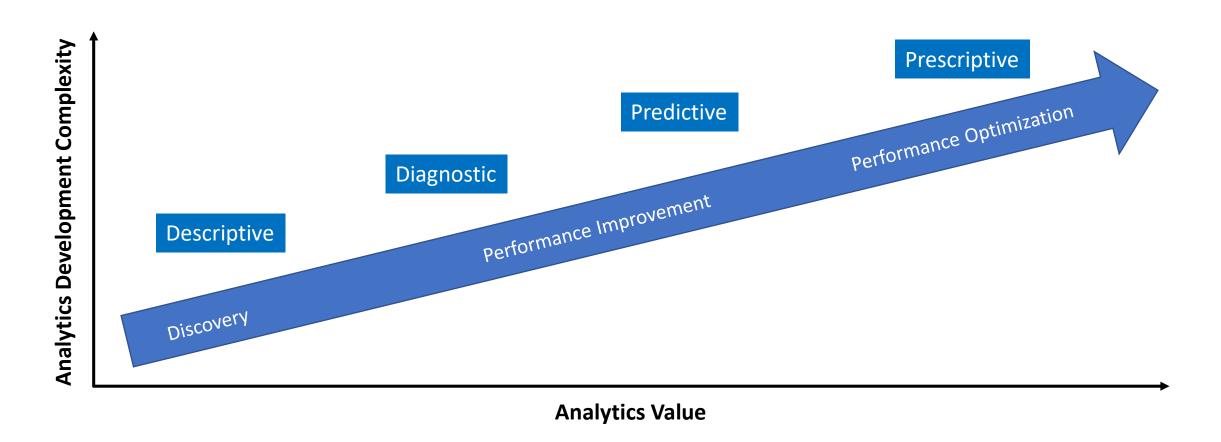

# The Right Analytics can Enable Substantial Operational and Financial Performance Improvements... Two Major Types of Use Cases: O&M Centric and/or Performance Optimization Centric

#### **O&M-centric Use Cases:**

- ➤ Internal O&M efficiency or external O&M compliance management including highlighting OEM and EPC obligations
- > Typically around better understanding downtime categories, durations, and root causes
- > Focus is usually on meeting certain performance baselines

## **Performance Engineering Paradigm:**

- ➤ A paradigm shift from "good enough thinking" to "performance optimization thinking"
- ➤ Gaining much deeper insights into plant performance and future designs
- > Energy recovery improvements can be substantial