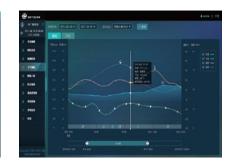

# Typical Larger C&I and Utility Scale Plants Generate Massive Amount of Data...

- Envision Ensight™ only requires 5% of the amount of data collected annually by a monitoring system
- Envision Ensight<sup>™</sup> can cover 75% of its features using only 0.5% of the amount of data collected annually

#### **Product Features & Benefits**

- ➤ Breaks out system losses into an industry-leading 15 loss categories with deep dives for each
- > Identifies prioritized corrective action recommendations.
- Generates standard automatic monthly reports.
- Provide plant-based and fleet-level analytics.
- Currently collaborating with DuPont on sophisticated analytics around module failure modes and predictions