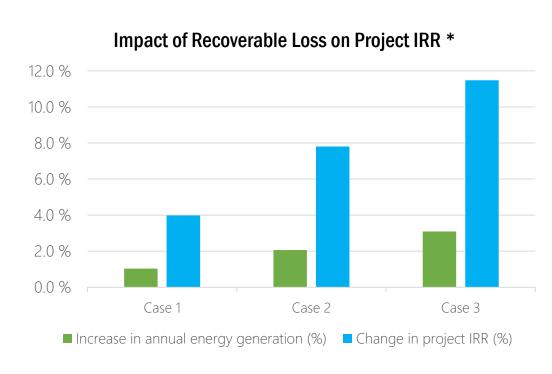

## **Performance Engineering Paradigm:**

- ➤ A paradigm shift from "good enough thinking" to "performance optimization thinking"
- ➤ Gaining much deeper insights into plant performance and future designs
- > Energy recovery improvements can be substantial

<sup>\*</sup> Calculated by NREL SAM: Representative 20 MW PV plant, 50 % debt, 20 year loan, 7¢ PPA, Arizona.