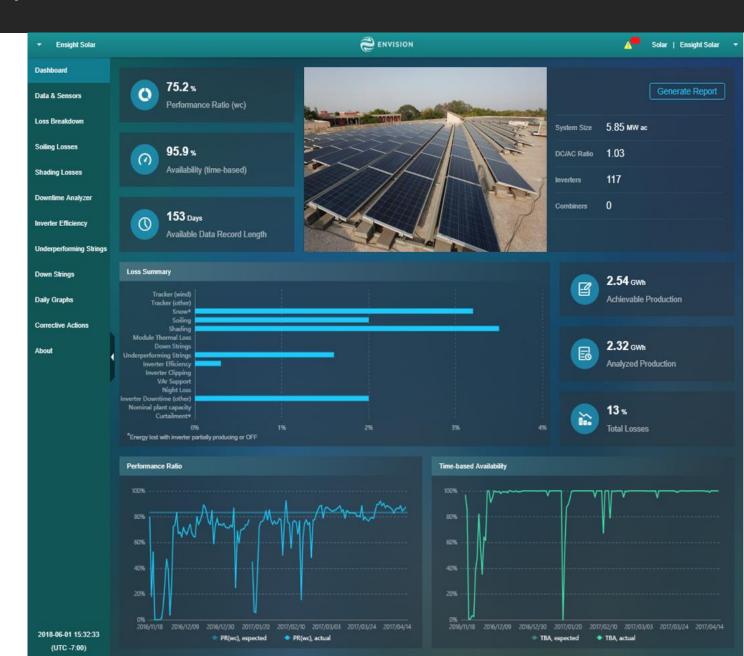

# **Envision Ensight – Highly Advanced Solar Analytics Software Suite**

#### What is Ensight?

- ➤ Transforms raw data into business intelligence and actionable insights to increase plant revenues and decrease operating costs (i.e. maximize ROI).
- Provides a highly automated analytics platform to meet the needs of a broad set of industry participants

#### **Product Features & Benefits**

- ➤ Breaks out system losses into an industry-leading 15 loss categories with deep dives for each
- > Identifies prioritized corrective action recommendations.
- Generates standard automatic monthly reports.
- Provide plant-based and fleet-level analytics.
- Currently collaborating with DuPont on sophisticated analytics around module failure modes and predictions