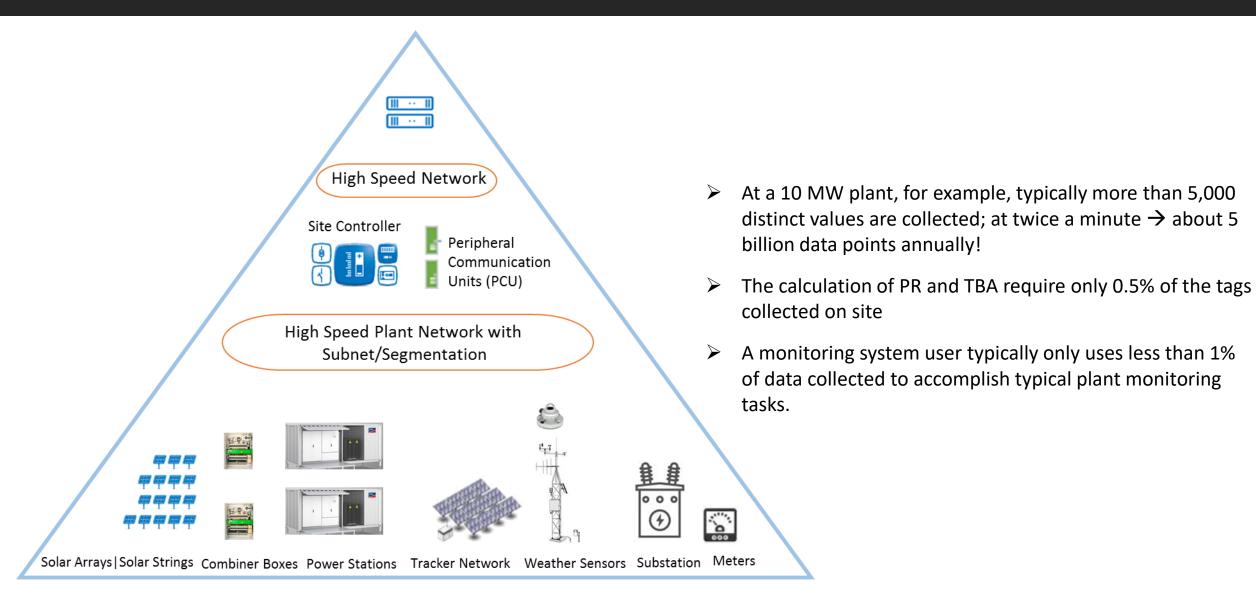

# Typical Larger C&I and Utility Scale Plants Generate Massive Amount of Data...

- Envision Ensight™ only requires 5% of the amount of data collected annually by a monitoring system
- Envision Ensight<sup>™</sup> can cover 75% of its features using only 0.5% of the amount of data collected annually