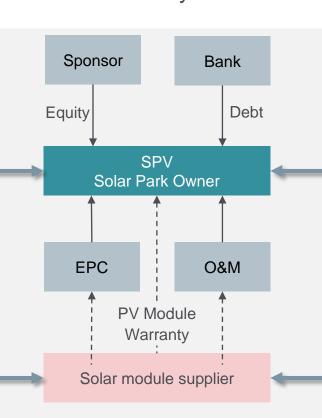

## Solar Park Performance Cover investment protection

- → back-stop of PV module warranty in the event of manufacturer's insolvency
- → flexible structure to meet lender's or investor's requirements
- → perfect solution to support <u>project</u> <u>finance or resales</u> of the project

### PV Corporate Cover

balance sheet protection

- → insures the complete sales of the manufacturer
- → perfect, and most cost-effective balance sheet protection.

## PV Sales & Buyers Cover balance sheet & investment protection

balance sheet & investment protection

- → insures specific Sales Contracts
- → combination of <u>balance sheet protection</u> and <u>insolvency back-stop</u>
- → park owner is beneficiary in the event of manufacturer's insolvency with clearly assigned limit and deductible: No "first come, first serve" problem
- very strong marketing advantage for the manufacturer
- → adequate warranty back-stop for many park owners.