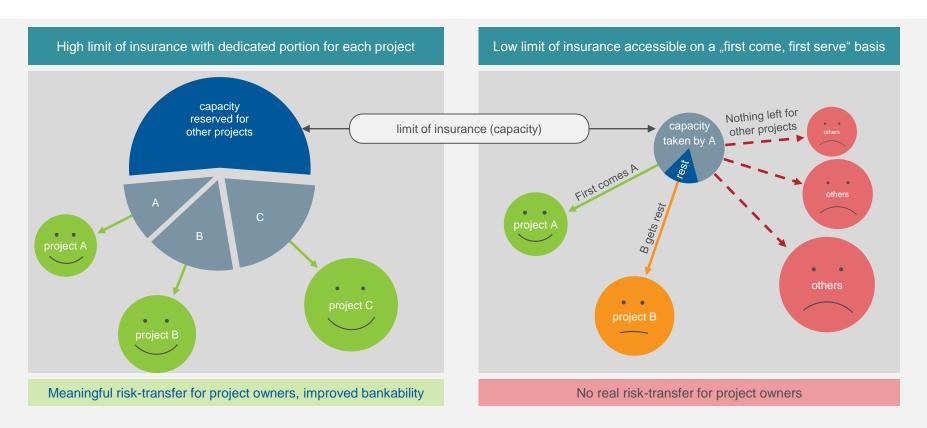

## Critical Features in Warranty Insurance Solutions

High Limits and individually assigned capacity enhance bankability