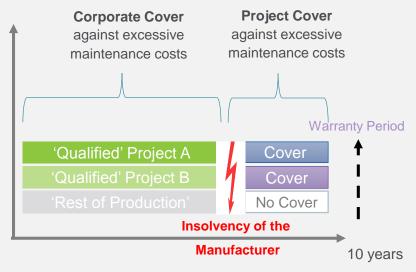

## Solar Park Performance Cover investment protection

- → back-stop of PV module warranty in the event of manufacturer's insolvency
- → flexible structure to meet lender's or investor's requirements
- → perfect solution to support <u>project</u> <u>finance or resales</u> of the project

## PV Sales & Buyers Cover balance sheet & investment protection

balance sheet & investment protection

- → insures specific Sales Contracts
- → combination of <u>balance sheet protection</u> and <u>insolvency back-stop</u>
- → park owner is beneficiary in the event of manufacturer's insolvency with clearly assigned limit and deductible: No "first come, first serve" problem
- very strong marketing advantage for the manufacturer
- → adequate warranty back-stop for many park owners.