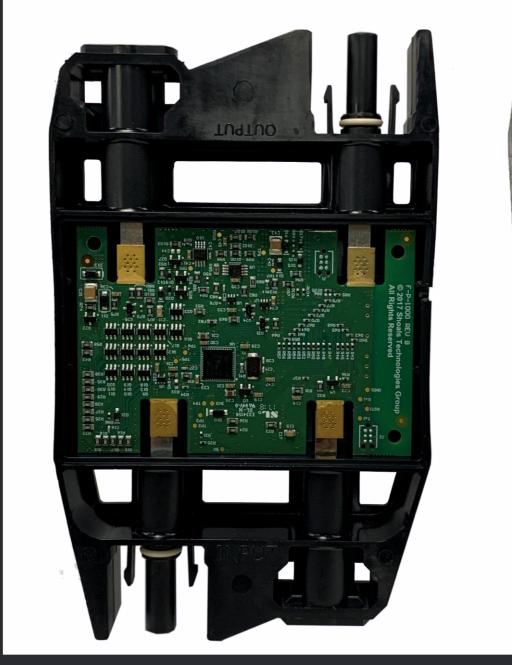

## BLM (Big Lead Monitor)

 A singular, cost effective solution to wirelessly monitor across your Solar field voltage / power/ IV curve/ tracker angle/ temperature and string-level current (up to 13 Amps) any time, anywhere.