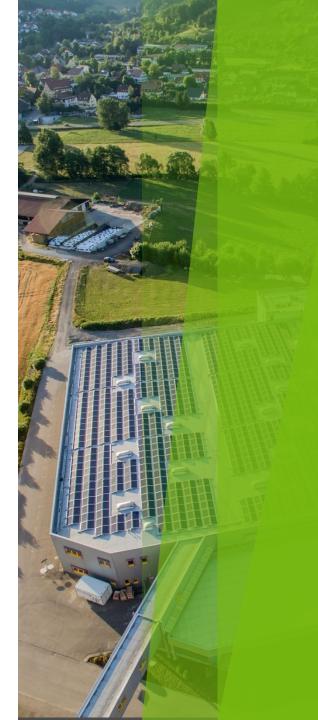

# **Commercial BESS case study in the Czech Republic**

## Sport hall in Prague, 08'2023

### **System Components**

- 100 kWp SolarEdge PV system
- 4\* ETT 29.9kW GoodWe hybrid inverter
- 434 kWh Pylontech H48050 battery
- Own EMS (Energy Management System)